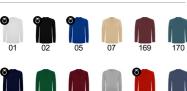

## COLORS

| 55 | 56 | 57  | 58 | 60 | 86 |
|----|----|-----|----|----|----|
| 03 | 10 | 114 | 12 | 31 | 48 |

| WIDTH (A) |            | 48cm | 51cm | 54   | lcm  | 57cm      | 610  | m | 65    | icm | 690 | cm |
|-----------|------------|------|------|------|------|-----------|------|---|-------|-----|-----|----|
| LONG (B)  | G (B) 70cm |      | 72cm | 74cm |      | 76cm 78cm |      | m | 80cm  |     | 730 | cm |
| Kids:     | ;          | 3/4  | 5/6  |      | 7/8  |           | 9/10 |   | 11/12 |     |     |    |
| WIDTH     | 33         | Bcm  | 36cm |      | 39cm |           | 43cm |   | 46cm  |     |     |    |

# COLORS AVAILABLE ONLY IN CHILD SIZES, NOT IN ADULT SIZES

01 (WHITE), 02 (BLACK), 03 (YELLOW), 05 (ROYAL BLUE), 10 (SKY BLUE), 114 (OASIS GREEN), 12 (TURQUOISE), 31 (ORANGE), 48 (LIGHT PINK), 55 (NAVY BLUE), 60 (RED), 78 (ROSETTE)