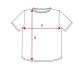

## COLORS

| 55 | 56 | 57  | 58 | 60 | 86 |
|----|----|-----|----|----|----|
| 03 | 10 | 114 | 12 | 31 | 48 |

| WIDTH (A) |            | 48cm | 51cm | 54   | lcm  | 57cm      | 610  | m | 65    | icm | 690 | cm |
|-----------|------------|------|------|------|------|-----------|------|---|-------|-----|-----|----|
| LONG (B)  | G (B) 70cm |      | 72cm | 74cm |      | 76cm 78cm |      | m | 80cm  |     | 730 | cm |
| Kids:     | ;          | 3/4  | 5/6  |      | 7/8  |           | 9/10 |   | 11/12 |     |     |    |
| WIDTH     | 33         | Bcm  | 36cm |      | 39cm |           | 43cm |   | 46cm  |     |     |    |

52cm

CERTIFICATES

SIZES

\*[Measured from the edge 1 cm below the sleeves / Measured from the highest point of the shoulder to the end of the garment]

48cm

44cm