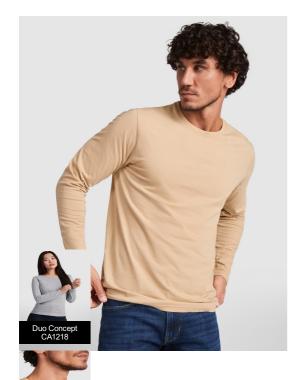

# **EXTREME** CA1217

### DESCRIPTION

Long-sleeve t-shirt in tubular fabric and 4-layer crew neck. Reinforced covered seams in collar and shoulders. No cuffs.

QUANTITIES

#### REMARKS

\*Removable label. \*Duo concept. \*Tubular design in adult sizes and side seams in kids sizes.